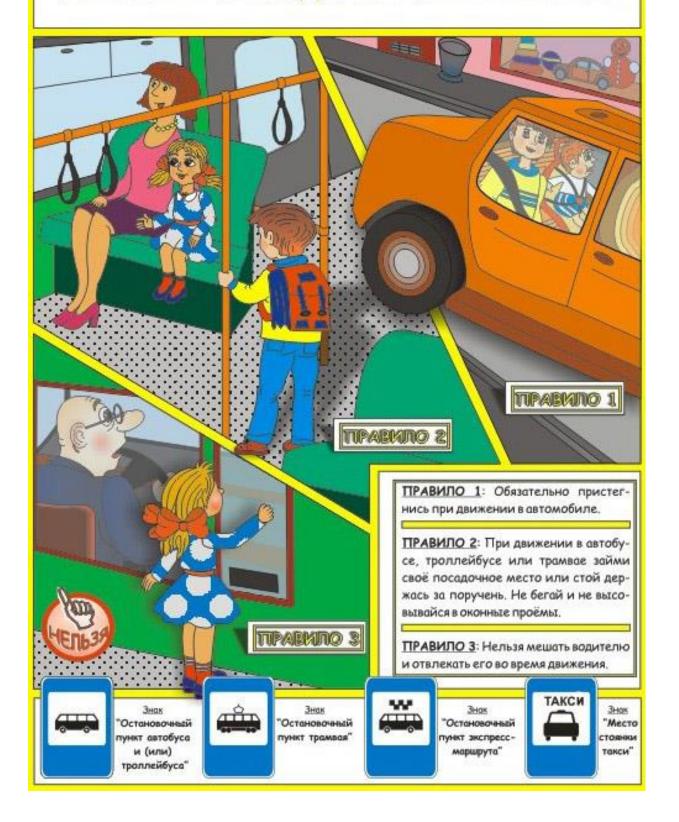

#### ПРАВИЛА ПОВЕДЕНИЯ ПАССАЖИРОВ

#### ПРАВИЛА ПЕРЕХОДА ДОРОГИ В МЕСТАХ ОСТАНОВКИ МАРШРУТНОГО ТРАНСПОРТА

<u>ПРАВИЛО 1</u>: Ожидать автобус, троллейбус, трамвай надо на остановочной площадке.

При этом необходимо соблюдать правила поведения: не бегать, не толкаться, не стоять на краю тротуара, быть внимательным и осмотрительным.

<u>ПРАВИЛО 2</u>: Переходить дорогу в месте остановки маршрутного транспорта разрешается только при отсутствии поблизости пешеходного перехода.

Дождись отъезда маршрутного транспорта, убедись в отсутствии на дороге с обеих сторон других транспортных средств. Только после этого переходи дорогу.

ПРАВИЛО 3: Если посадка в трамвай осуществляется с проезжей части, то разрешается выходить на неё только после полной остановки трамвая.

Розметко "Обозначение остановочных пунктов маршрутных транспортных средств и стоянок такси"