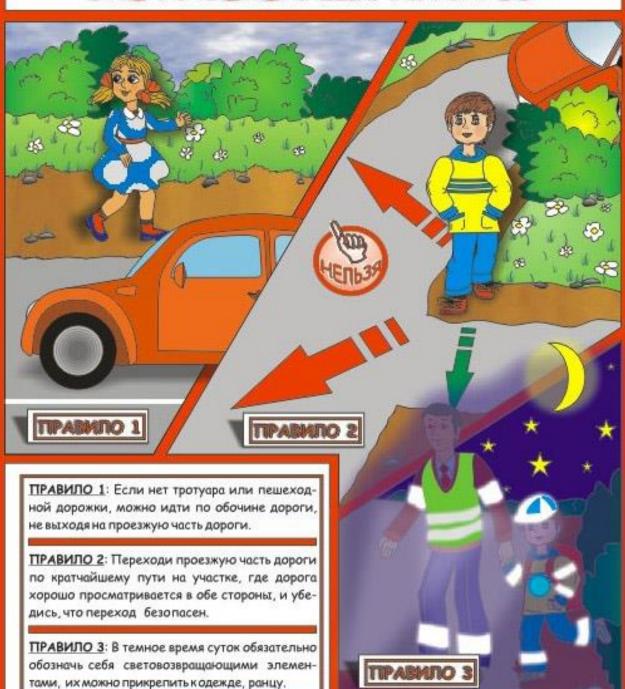

## ЛИЧНЫЙ ТІРИМЕР СОБЛЮДЕНИЯ ТІРАВИЛ БЕЗОПАСНОГО ПОВЕДЕНИЯ — ЗАЛОГ ОБЕСПЕЧЕНИЯ БЕЗОПАСНОСТИ ДОРОЖНОГО ДВИЖЕНИЯ





# **ТГРАВИЛА ДВИЖЕНИЯ ТГЕШЕХОДОВ**ВНЕ НАСЕЛЕННЫХ ТГУНКТОВ



пр-т Незалежнасці

POCTOB

POCTOB

Знак "Наименование объекта"

Знак "Начало населенного пункта"

Знак "Конец населенного пункта"

#### ПРАВИЛА ПОВЕДЕНИЯ ПАССАЖИРОВ



#### ПРАВИЛА ПЕРЕХОДА ДОРОГИ В МЕСТАХ ОСТАНОВКИ МАРШРУТНОГО ТРАНСПОРТА



<u>ПРАВИЛО 1</u>: Ожидать автобус, троллейбус, трамвай надо на остановочной площадке.

При этом необходимо соблюдать правила поведения: не бегать, не толкаться, не стоять на краю тротуара, быть внимательным и осмотрительным.

<u>ПРАВИЛО 2</u>: Переходить дорогу в месте остановки маршрутного транспорта разрешается только при отсутствии поблизости пешеходного перехода.

Дождись отъезда маршрутного транспорта, убедись в отсутствии на дороге с обеих сторон других транспортных средств. Только после этого переходи дорогу.

ПРАВИЛО 3: Если посадка в трамвай