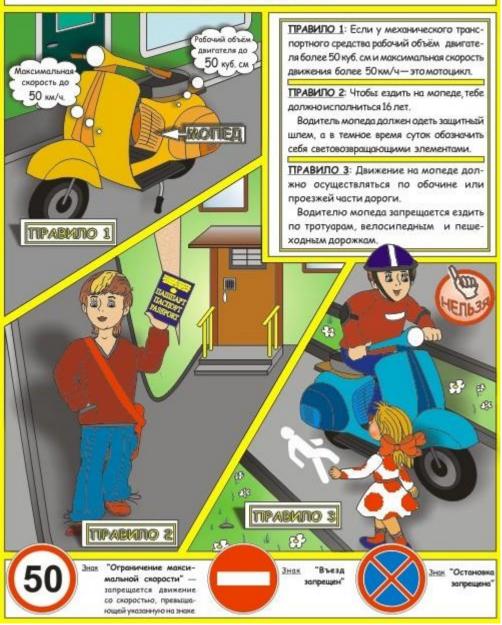

я: не бегать, не толкаться, не стоять на краю тротуара, быть внимательным и осмотрительным.

<u>ПРАВИЛО 2</u>: Переходить дорогу в месте остановки маршрутного транспорта разрешается только при отсутствии поблизости пешеходного перехода.

Дождись отъезда маршрутного транспорта, убедись в отсутствии на дороге с обеих сторон других транспортных средств. Только после этого переходи дорогу.

ПРАВИЛО 3: Если посадка в трамвай осуществляется с проезжей части, то разрешается выходить на неё только после полной остановки трамвая.



Розметко "Обозначение остановочных пунктов маршрутных транспортных средств и стоянок такси"



Разметка "Обозначение границ зоны остановочного пункта трамвая, расположенного на одном уровне с проезжей частью дороги"

TIPARMINO S









### ПРАВИЛА УПРАВЛЕНИЯ МОПЕДОМ