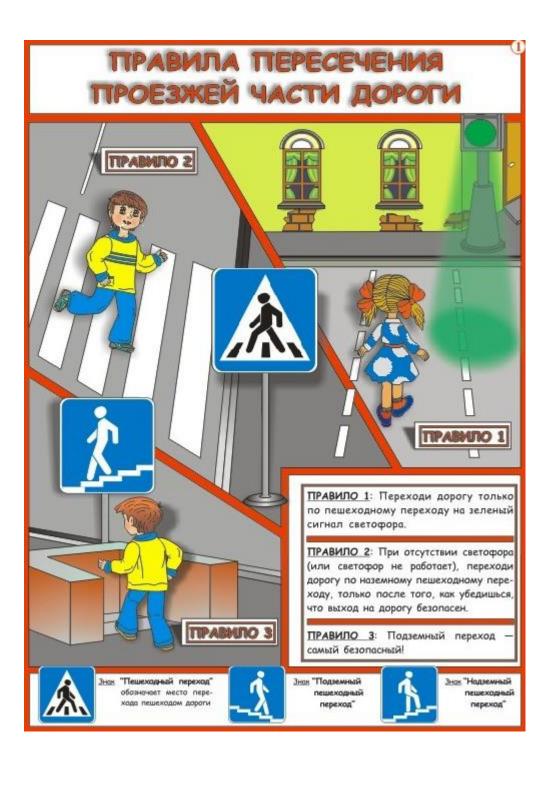

## ЛИЧНЫЙ ТІРИМЕР СОБЛЮДЕНИЯ ТІРАВИЛ БЕЗОПАСНОГО ПОВЕДЕНИЯ — ЗАЛОГ ОБЕСПЕЧЕНИЯ БЕЗОПАСНОСТИ ДОРОЖНОГО ДВИЖЕНИЯ





# **ТГРАВИЛА ДВИЖЕНИЯ ТГЕШЕХОДОВ**ВНЕ НАСЕЛЕННЫХ ТГУНКТОВ



пр-т Незалежнасці

POCTOB

POCTOB

Знак "Наименование объекта"

Знак "Начало населенного пункта"

Знак "Конец населенного пункта"

#### ПРАВИЛА ПОВЕДЕНИЯ ПАССАЖИРОВ



#### ПРАВИЛА ПЕРЕХОДА ДОРОГИ В МЕСТАХ ОСТАНОВКИ МАРШРУТНОГО ТРАНСПОРТА



<u>ПРАВИЛО 1</u>: Ожидать автобус, троллейбус, трамвай надо на остановочной площадке.

При этом необходимо соблюдать правила поведения: не бегать, не толкаться, не стоять на краю тротуара, быть внимательным и осмотрительным.

<u>ПРАВИЛО 2</u>: Переходить дорогу в месте остановки маршрутного транспорта разрешается только при отсутствии поблизости пешеходного перехода.

Дождись отъезда маршрутного транспорта, убедись в отсутствии на дороге с обеих сторон других транспортных средств. Только по