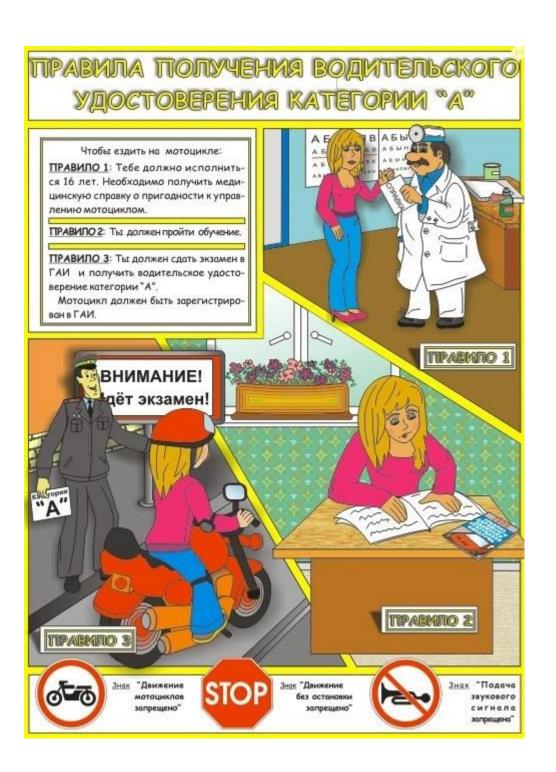

не бегать, не толкаться, не стоять на краю тротуара, быть внимательным и осмотрительным.

<u>ПРАВИЛО 2</u>: Переходить дорогу в месте остановки маршрутного транспорта разрешается только при отсутствии поблизости пешеходного перехода.

Дождись отъезда маршрутного транспорта, убедись в отсутствии на дороге с обеих сторон других транспортных средств. Только после этого переходи дорогу.

ПРАВИЛО 3: Если посадка в трамвай осуществляется с проезжей части, то разрешается выходить на неё только после полной остановки трамвая.



Розметко "Обозначение остановочных пунктов маршрутных транспортных средств и стоянок такси"



Разметка "Обозначение границ зоны остановочного пункта трамвая, расположенного на одном уровне с проезжей частью дороги"

TIPARMINO S









### ПРАВИЛА УПРАВЛЕНИЯ МОПЕДОМ