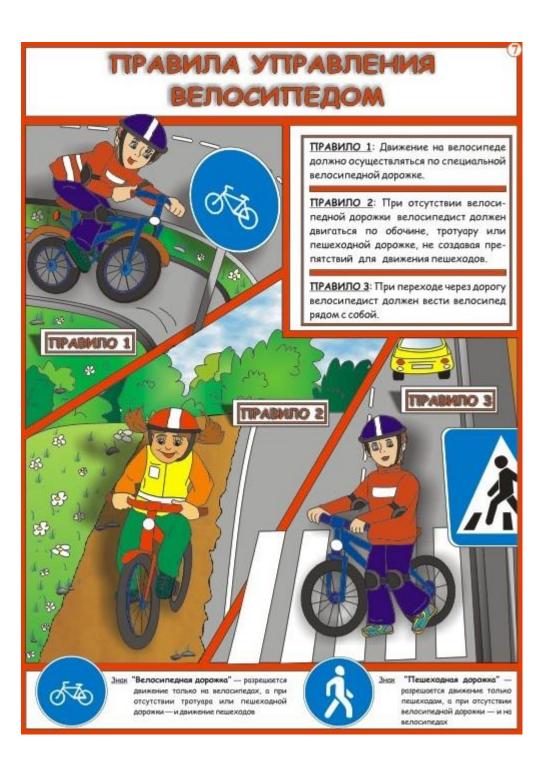

еобходимо соблюдать правила поведения: не бегать, не толкаться, не стоять на краю тротуара, быть внимательным и осмотрительным.

<u>ПРАВИЛО 2</u>: Переходить дорогу в месте остановки маршрутного транспорта разрешается только при отсутствии поблизости пешеходного перехода.

Дождись отъезда маршрутного транспорта, убедись в отсутствии на дороге с обеих сторон других транспортных средств. Только после этого переходи дорогу.

ПРАВИЛО 3: Если посадка в трамвай осуществляется с проезжей части, то разрешается выходить на неё только после полной остановки трамвая.



Розметко "Обозначение остановочных пунктов маршрутных транспортных средств и стоянок такси"



Разметка "Обозначение границ зоны остановочного пункта трамвая, расположенного на одном уровне с проезжей частью дороги"

TIPARMINO S









### ПРАВИЛА УПРАВЛЕНИЯ МОПЕДОМ