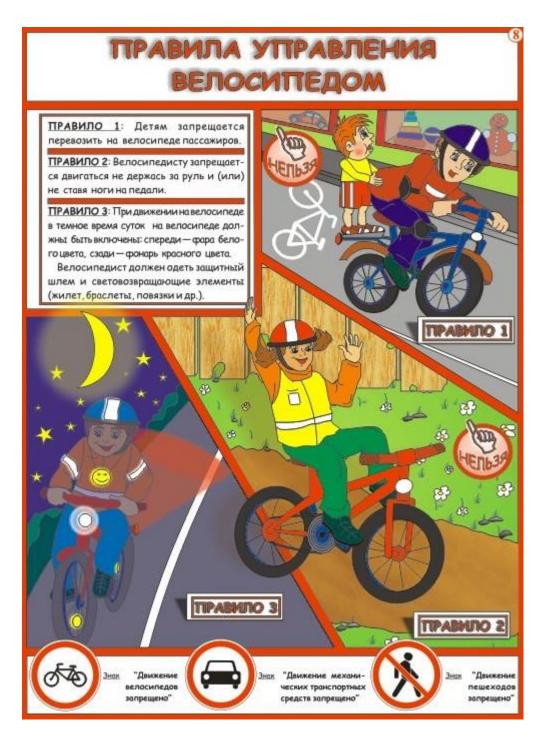

бходимо соблюдать правила поведения: не бегать, не толкаться, не стоять на краю тротуара, быть внимательным и осмотрительным.

<u>ПРАВИЛО 2</u>: Переходить дорогу в месте остановки маршрутного транспорта разрешается только при отсутствии поблизости пешеходного перехода.

Дождись отъезда маршрутного транспорта, убедись в отсутствии на дороге с обеих сторон других транспортных средств. Только после этого переходи дорогу.

ПРАВИЛО 3: Если посадка в трамвай осуществляется с проезжей части, то разрешается выходить на неё только после полной остановки трамвая.



Розметко "Обозначение остановочных пунктов маршрутных транспортных средств и стоянок такси"



Разметка "Обозначение границ зоны остановочного пункта трамвая, расположенного на одном уровне с проезжей частью дороги"

TIPARMINO S









### ПРАВИЛА УПРАВЛЕНИЯ МОПЕДОМ