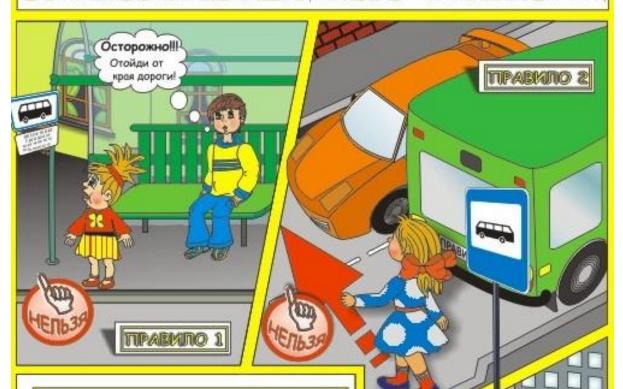

#### ПРАВИЛА ПЕРЕХОДА ДОРОГИ В МЕСТАХ ОСТАНОВКИ МАРШРУТНОГО ТРАНСПОРТА

<u>ПРАВИЛО 1</u>: Ожидать автобус, троллейбус, трамвай надо на остановочной площадке.

При этом необходимо соблюдать правила поведения: не бегать, не толкаться, не стоять на краю тротуара, быть внимательным и осмотрительным.

<u>ПРАВИЛО 2</u>: Переходить дорогу в месте остановки маршрутного транспорта разрешается только при отсутствии поблизости пешеходного перехода.

Дождись отъезда маршрутного транспорта, убедись в отсутствии на дороге с обеих сторон других транспортных средств. Только после этого переходи дорогу.

ПРАВИЛО 3: Если посадка в трамвай осуществляется с проезжей части, то разрешается выходить на неё только после полной остановки трамвая.

Розметко "Обозначение остановочных пунктов маршрутных транспортных средств и стоянок такси"